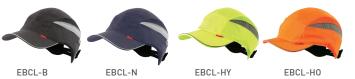

Available in four colours and short or long peaked versions.

## PERFORMANCE FEATURES

- Comfortable and stylish EN 812 certified protective headwear
- Removable ergonomic ABS polyvac protective shell
- Ventilated with anti-shock foam cushioning and sweatband
- Elastic strap, easily clip-adjustable to head sizes 53-63cm (S-3XL)
- Retroreflective tape on peak, side panels and rear strap for 360-degree night visibility
- Fabric is UPF50 rated for UV protection
- Colours: black, navy, fluoro yellow, fluoro orange