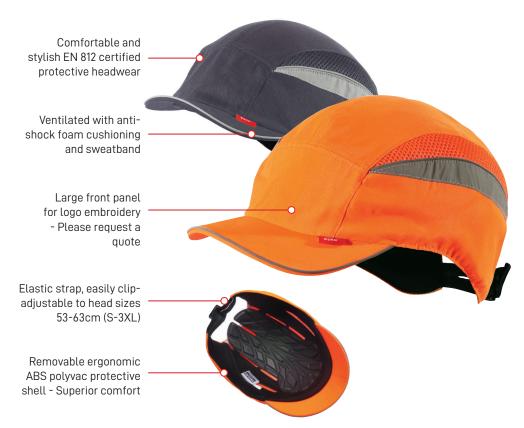

## PERFORMANCE FEATURES

- Comfortable and stylish EN 812 certified protective headwear
- Removable ergonomic ABS polyvac protective shell
- Ventilated with anti-shock foam cushioning and sweatband
- Elastic strap, easily clip-adjustable to head sizes 53-63cm (S-3XL)
- Retroreflective tape on peak, side panels and rear strap for 360-degree night visibility
- Fabric is UPF50 rated for UV protection
- Colours: black, navy, fluoro yellow, fluoro orange